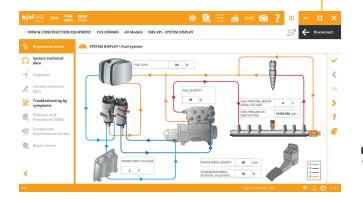

### TECHNICAL INFORMATION

- · System technical data, (engine, transmission...).
- · Interactive wiring diagram.
- · Technical bulletins.
- · Troubleshooting by symptoms.
- · Maintenance data.
- · Machine technical data (Engine type...).