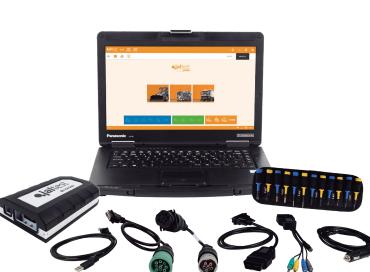

# **ALL-MAKES** DIAGNOSTICS

### ALL-MAKES DIAGNOSTICS

- $\cdot$  Automatic detection of systems and error codes.
- · Real-time sensor monitoring.
- · Actuation and adaptation of components.
- · Maintenance data reset.
- Reading of machine operating time and consumption.
- $\cdot$  Component adaptation and calibration.

### TECHNICAL INFORMATION

- · System technical data, (engine, transmission...).
- · Interactive wiring diagram.
- · Technical bulletins.
- · Troubleshooting by symptoms.
- · Maintenance data.
- · Machine technical data (Engine type...).

### JALTEST GRP: SHOP MANAGEMENT SOLUTIONS

- Database synchronization between different devices, within the same shop, with data backups on external servers.
- · Shop task management.
- Diagnostics, maintenance and tasks management and reporting.
- · Customization of new brands and machine models.
- $\cdot$  Access to the history of the machine.