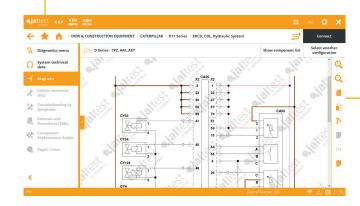

### TECHNICAL INFORMATION

- · System technical data, (engine, transmission...).
- · Interactive wiring diagram.
- · Technical bulletins.
- · Troubleshooting by symptoms.
- · Maintenance data.
- · Machine technical data (Engine type...).